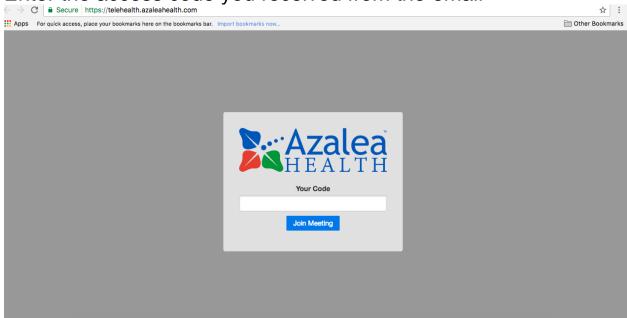

## 3. Enter the access code you received from the email

4. Once you have has logged in, the screen below will appear. Please wait for the provider to join.

AFFILIATEDDERM.COM