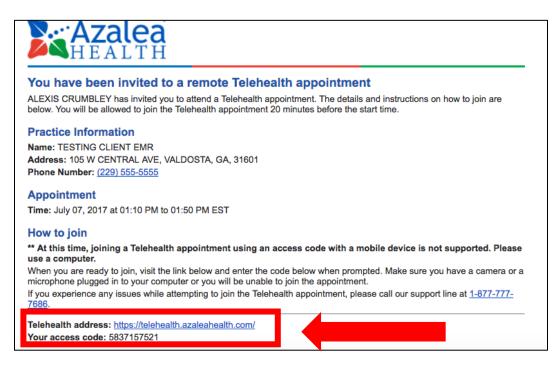

## From your email using a laptop computer with a camera.

\*\*(If you are on a Mac, this will require Google Chrome. It will not work in safari)

- 1. You will receive an invitation email from Azalea Health
- 2. Click the hyperlink beside 'Telehealth Address.'

## 3. Enter the access code you received from the email

4. Once you have has logged in, the screen below will appear. Please wait for the provider to join.

AFFILIATEDDERM.COM